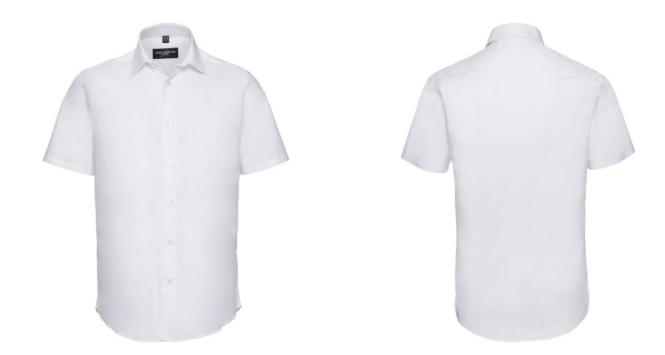

## **RUSSELL MEN'S SHORT-SLEEVED SHIRT FITTED**

## **Specification**

RUSSELL men's short sleeve shirt FITTED. Stylish and contemporary design makes it stylish. Classic button-down collar, two buttons on cuff.97% cotton / 3% elastic quill, 140 g / m2.Wash at 40 degrees.EASY CARE - fast sushi, easy to iron white 17 / 17.5 / 43/44